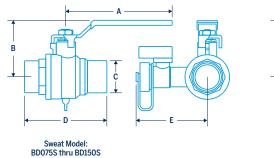

## SWEAT

| Model# Connection | Commontion | A   |      | В   |     | С   |     | D   |      | E   |     | Weight |     |
|-------------------|------------|-----|------|-----|-----|-----|-----|-----|------|-----|-----|--------|-----|
|                   | in         | cm  | in   | cm  | in  | cm  | in  | cm  | in   | cm  | lb  | kg     |     |
| BD075S            | 3/4″       | 3.7 | 9.5  | 1.9 | 4.9 | 0.9 | 2.2 | 3.8 | 9.7  | 2.7 | 6.8 | 1.0    | 0.4 |
| BD100S            | 1″         | 4.3 | 11.0 | 2.3 | 5.9 | 1.1 | 2.9 | 4.1 | 10.5 | 2.9 | 7.4 | 1.3    | 0.6 |
| BD125S            | 1 1⁄4″     | 5.1 | 13.0 | 2.7 | 6.9 | 1.4 | 3.5 | 4.6 | 11.7 | 3.1 | 7.9 | 2.0    | 0.9 |
| BD150S            | 1 1⁄2″     | 5.1 | 13.0 | 3.0 | 7.5 | 1.6 | 4.1 | 5.2 | 13.1 | 3.3 | 8.4 | 2.9    | 1.3 |