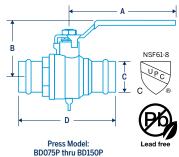

# PRESS

| Model# Connection | Commention | А   |      | В   |     | С   |     | D   |      | E   |     | Weight |     |
|-------------------|------------|-----|------|-----|-----|-----|-----|-----|------|-----|-----|--------|-----|
|                   |            | in  | cm   | in  | cm  | in  | cm  | in  | cm   | in  | cm  | lb     | kg  |
| BD075P            | 3⁄4″       | 3.7 | 9.5  | 1.9 | 4.9 | 0.9 | 2.3 | 2.8 | 7.1  | 2.7 | 6.8 | 1.0    | 0.5 |
| BD100P            | 1″         | 4.3 | 11.0 | 2.3 | 5.9 | 1.1 | 2.9 | 3.3 | 8.5  | 2.9 | 7.4 | 1.4    | 0.6 |
| BD125P            | 1¼″        | 5.1 | 13.0 | 2.7 | 6.9 | 1.4 | 3.5 | 3.9 | 9.8  | 3.1 | 7.9 | 2.1    | 1.0 |
| BD150P            | 1 1/2″     | 5.1 | 13.0 | 3.0 | 7.5 | 1.7 | 4.2 | 4.4 | 11.2 | 3.3 | 8.4 | 2.9    | 1.3 |