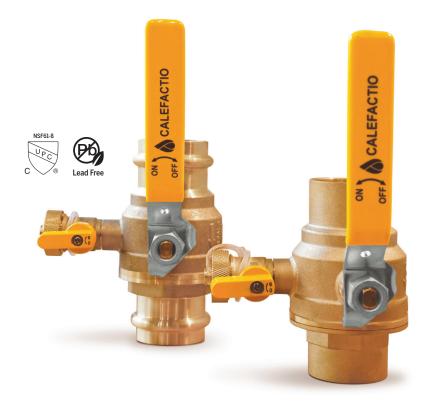

## **BALL VALVE WITH HIGH-FLOW DRAIN**

Calefactio's new full port brass ball valves with high flow drain allow you to isolate and drain any part of a piped system. They simplify maintenance and service operations, enabling quick and efficient interventions.

## **TECHNICAL SPECIFICATIONS**

► Full port brass valve

► Reversible handle

Sweat model

- ► High-flow drain
  - ▶ Pressure rating: 250 CWP ▶ Connection: Sweat or Press, ¾" to 1 ½"
- Seat: PTFE

Press model

**OPERATION** 